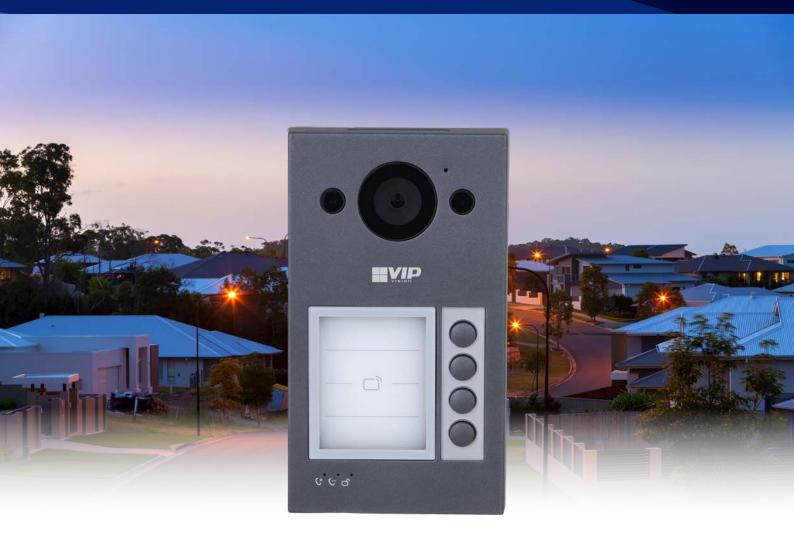

## Residential Series: IP intercom door stations with 2.0MP camera

These Residential Series video intercom door stations is ideal for homes and multi-premises buildings such as duplexes. The door stations features a 2.0MP camera with auto day/night IRC, all in a stylish aluminium body.

- 1/2.8" 2.0MP 1.9mm lens camera with 125° FOV
- Built-in microphone and speaker for 2-way talk
- · Built-in NFC card reader for keycard access
- Connect with intercom monitor(s) via Ethernet
- Door control, alarm and RS485 input/output relays
- Intuitive, easy-to-use interface
- Weather & vandal resistant IP65/IK08 aluminium body
- Power over Ethernet (12VDC, 802.3af)