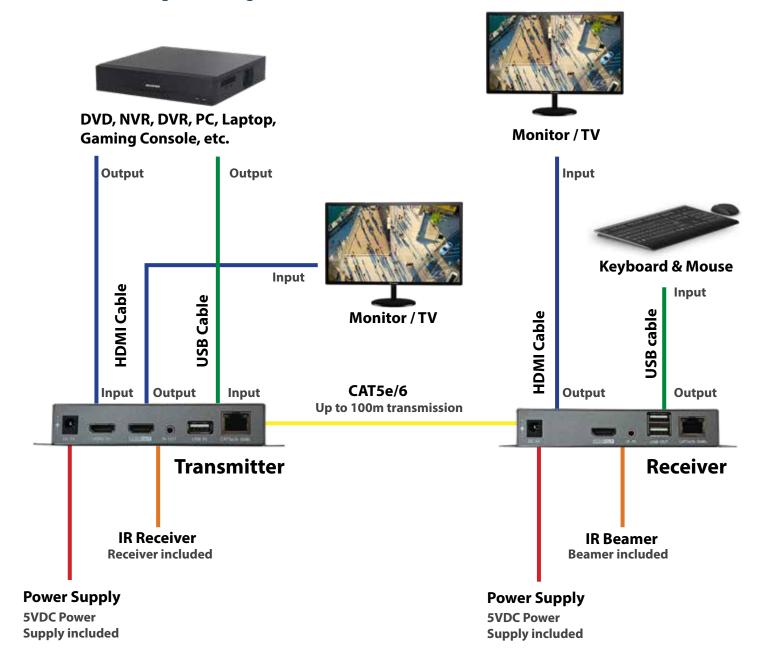

## 4K HDMI Extender over CAT5e/6 with KVM

Flashview HDMI-XK: Extends HDMI output up to 60m at 4K/60fps or 100m at 4K/30fps

Flashview extenders transmits HDMI video/audio over distances up to 60m over ethernet cable. These extender are reliable and convenient device that allows a HDMI source to be outputted to a distant display. Perfect for displays in lecture halls, home theatres, retail environments, clubs, business foyers and data control centres.

- Transmit 60m via single CAT5e/6 cable without signal loss
- Supports 3D video formats

- Available with USB keyboard & mouse control support
- Easy plug-and-play installation

## Series Specifications



## Connection Diagram using HDMI-XK