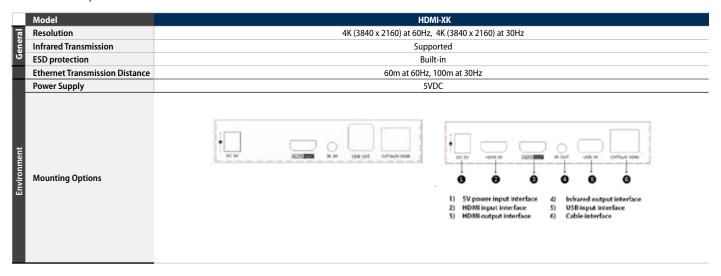

## 4K HDMI Extender over CAT5e/6 with KVM

Flashview HDMI-XK: Extends HDMI output up to 60m at 4K/60fps or 100m at 4K/30fps

Flashview extenders transmits HDMI video/audio over distances up to 60m over ethernet cable. These extender are reliable and convenient device that allows a HDMI source to be outputted to a distant display. Perfect for displays in lecture halls, home theatres, retail environments, clubs, business foyers and data control centres.

- Transmit 60m via single CAT5e/6 cable without signal loss
- Supports 3D video formats

- Available with USB keyboard & mouse control support
- Easy plug-and-play installation

## Series Specifications



## Connection Diagram using HDMI-XK