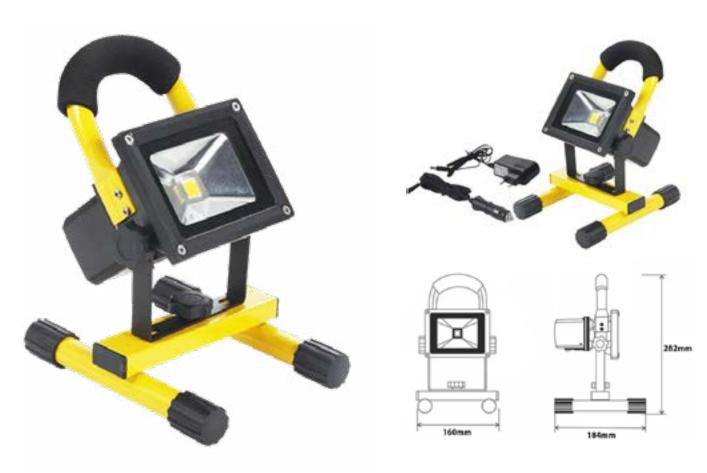

## Portable Rechargeable LED Flood Light

LED Flood Light in 20W model with 6500K cool white colour temperature

The ENSA portable rechargeable 20W flood light is the perfect companion for your electrical, security or surveillance installation jobs. It is a lightweight, durable and versatile solution with IP54 weather resistance. This flood light can rotate 360° and tilt over 180° on its stand, which is detatchable.

- Fully portable light, great for any installation job
- Rechargeable battery, 4 hours of uptime
- Removeable base and fully adjustable housing
- Heavy duty housing; handle for carrying/hanging
- Long lifespan LED, rated for up to 30,000 hours
- Includes adapters for mains & vehicle charging

| Model                  | LEDFL20W6KR                                          |
|------------------------|------------------------------------------------------|
| Series Name            | Portable Rechargeable 20W 6500K LED Flood Light      |
| Optical                |                                                      |
| Light Output           | 1600 lumens                                          |
| Luminous Efficacy      | 80lm/W                                               |
| Colour Temperature     | 6500K cool white                                     |
| Colour Rendering Index | >70                                                  |
| Beam Angle             | 120°                                                 |
| Light Decay            | N/A                                                  |
| Rated Lifespan         | 30,000 hours                                         |
| Electrical             |                                                      |
| Power Consumption      | 20W                                                  |
| Input Voltage          | 100-240VAC (Mains) 12-24VDC (Vehicle)                |
| Power Factor           | N/A                                                  |
| Dimmable               | No                                                   |
| General                |                                                      |
| Plug / Socket / Base   | Battery powered; wall charger & car charger included |
| Reflector / Diffuser   | Aluminium & toughened glass front                    |
| Housing Adjustments    | Removable base, full angle adjustment                |
| Operating Environment  | -20° ∼ 40°C                                          |
| Dimensions             | 160 x 184 x 282mm                                    |