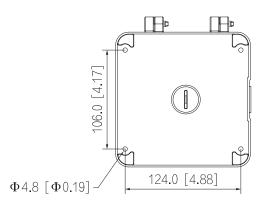

## **Technical Specifications**

Aluminum wall mount bracket and suitable for mounting a variety of cameras

| Model                 | VSBKTB206W                 |
|-----------------------|----------------------------|
| Materials             | Aluminium                  |
| Load Bearing Capacity | 3.00kg                     |
| Operating Conditions  | -40° ~ 60°C / 90% RH (max) |
| Weather Resistance    | IP66 rated                 |
| Dimensions            | 222 x 160.7 x 144.4mm      |
| Weight                | 1.1kg                      |

## **Product Diagrams & Dimensions**

Your professional CCTV surveillance dealer: