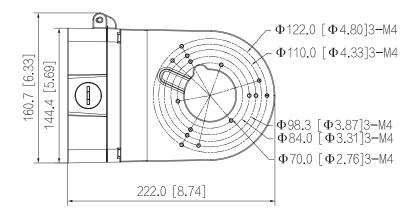

## **Technical Specifications**

Aluminum wall mount bracket and suitable for mounting a variety of cameras

| Model                 | VSBKTB206W                 |
|-----------------------|----------------------------|
| Materials             | Aluminium                  |
| Load Bearing Capacity | 3.00kg                     |
| Operating Conditions  | -40° ~ 60°C / 90% RH (max) |
| Weather Resistance    | IP66 rated                 |
| Dimensions            | 222 x 160.7 x 144.4mm      |
| Weight                | 1.1kg                      |

## **Product Diagrams & Dimensions**

Your professional CCTV surveillance dealer: