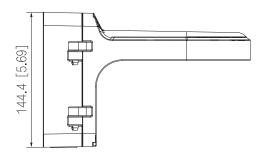

## **Technical Specifications**

Aluminum wall mount bracket and suitable for mounting a variety of cameras

| Model                 | VSBKTB206W                 |
|-----------------------|----------------------------|
| Materials             | Aluminium                  |
| Load Bearing Capacity | 3.00kg                     |
| Operating Conditions  | -40° ~ 60°C / 90% RH (max) |
| Weather Resistance    | IP66 rated                 |
| Dimensions            | 222 x 160.7 x 144.4mm      |
| Weight                | 1.1kg                      |

## **Product Diagrams & Dimensions**

Your professional CCTV surveillance dealer: