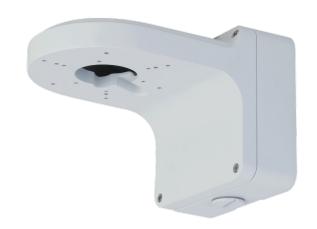

## **Wall Mount Bracket**

Model: VSBKTB206W

## **Technical Specifications**

Aluminum wall mount bracket and suitable for mounting a variety of cameras

| Model                 | VSBKTB206W                 |
|-----------------------|----------------------------|
| Materials             | Aluminium                  |
| Load Bearing Capacity | 3.00kg                     |
| Operating Conditions  | -40° ~ 60°C / 90% RH (max) |
| Weather Resistance    | IP66 rated                 |
| Dimensions            | 222 x 160.7 x 144.4mm      |
| Weight                | 1.1kg                      |