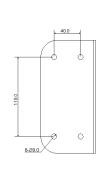

## **Technical Specifications**

Heavy duty coated SECC wall mount corner bracket for surveillance cameras.

| Model                 | VSBKTA151                  |
|-----------------------|----------------------------|
| Materials             | SECC                       |
| Dimensions            | 243 x 170 x 138mm          |
| Pipe Thread           | N/A                        |
| Operating Conditions  | -40° ~ 60°C / 90% RH (max) |
| Load Bearing Capacity | 10.00kg                    |
| Weather Resistance    | N/A                        |
| Weight                | 1.70kg                     |

## **Product Diagrams**

Your professional CCTV surveillance dealer: