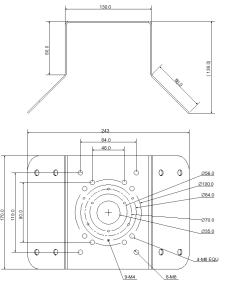

## **Technical Specifications**

Heavy duty coated SECC wall mount corner bracket for surveillance cameras.

| Model                 | VSBKTA151                  |
|-----------------------|----------------------------|
| Materials             | SECC                       |
| Dimensions            | 243 x 170 x 138mm          |
| Pipe Thread           | N/A                        |
| Operating Conditions  | -40° ~ 60°C / 90% RH (max) |
| Load Bearing Capacity | 10.00kg                    |
| Weather Resistance    | N/A                        |
| Weight                | 1.70kg                     |

## **Product Diagrams**

Your professional CCTV surveillance dealer: