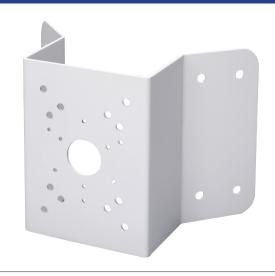

# **Corner Wall Mount Camera Bracket**

Model: VSBKTA151

## **Technical Specifications**

Heavy duty coated SECC wall mount corner bracket for surveillance cameras.

| Model                 | VSBKTA151                  |
|-----------------------|----------------------------|
| Materials             | SECC                       |
| Dimensions            | 243 x 170 x 138mm          |
| Pipe Thread           | N/A                        |
| Operating Conditions  | -40° ~ 60°C / 90% RH (max) |
| Load Bearing Capacity | 10.00kg                    |
| Weather Resistance    | N/A                        |
| Weight                | 1.70kg                     |