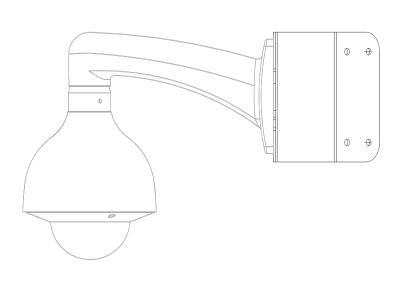

### **Bracket Compatibility**

This bracket is compatible with the following cameras from VIP Vision and/or Securview Victory Series.

#### VIP Vision™ IP Surveillance Cameras

Requires adapter/junction box for compatibility (all models that use VSBKTA130/A122/A123/A131/B302S); directly compatible with VSIP3/5MPFBIRM/V2.

#### Securview Victory Series™ HD Over Coax Cameras

Requires adapter/junction box for compatibility (all models that use VSBKTA130/A122/A123/A131/B302S).