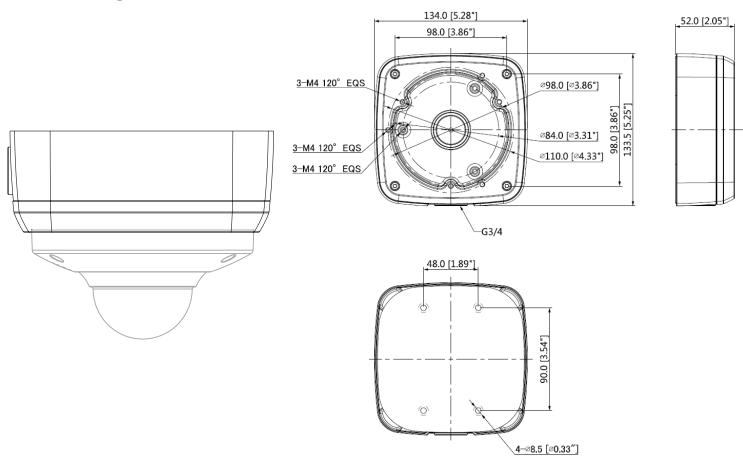

## **Product Diagrams & Dimensions**

Your professional CCTV surveillance dealer:

## **Technical Specifications**

Aluminum adapter/junction box used as a spacer or as connector for corner & pole mounts.

| Model                 | VSBKTA123-2                |
|-----------------------|----------------------------|
| Materials             | Aluminium                  |
| Load Bearing Capacity | 3.00kg                     |
| Operating Conditions  | -40° ~ 60°C / 90% RH (max) |
| Weather Resistance    | IP66 rated                 |
| Dimensions            | 134 x 133.5 x 52mm         |
| Weight                | 0.54kg                     |