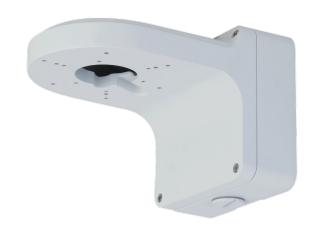

## **Wall Mount Bracket**

Model: VSBKTB206W

## **Technical Specifications**

Aluminum wall mount bracket and suitable for mounting a variety of cameras

| Model                        | VSBKTB206W                 |
|------------------------------|----------------------------|
| Materials                    | Aluminium                  |
| <b>Load Bearing Capacity</b> | 3.00kg                     |
| Operating Conditions         | -40° ~ 60°C / 90% RH (max) |
| Weather Resistance           | IP66 rated                 |
| Dimensions                   | 219 x 218 x 275mm          |
| Weight                       | 1.1kg                      |