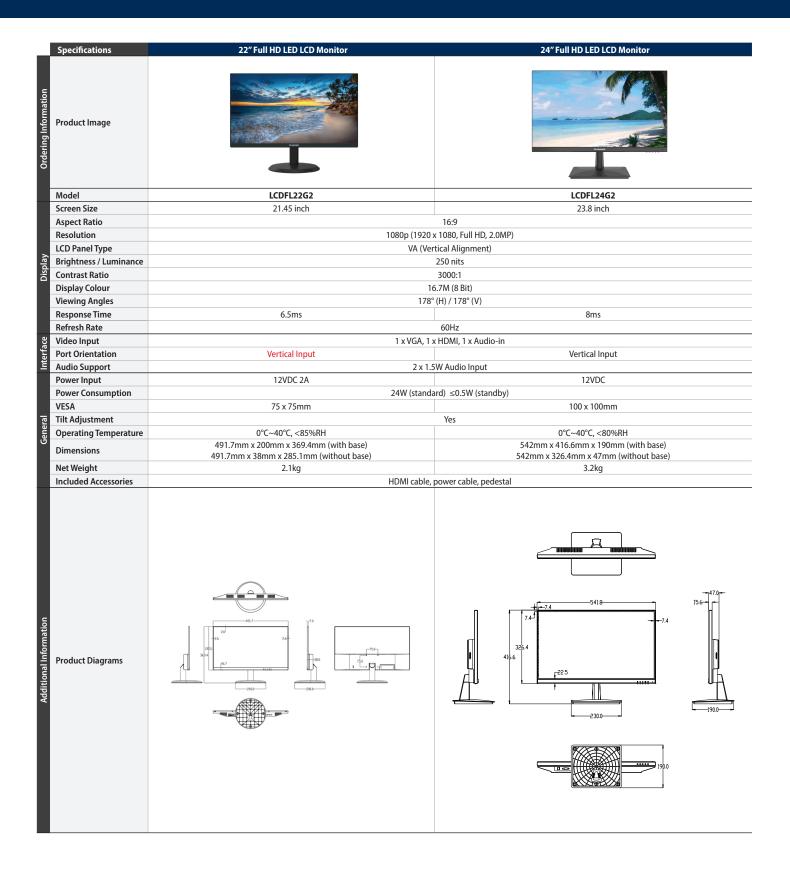

## Purpose-built for 24/7 display.

LCD-G2 Series: Surveillance grade Full HD monitors, available in 22" and 24"

Flashview LCD-G2 series monitors are built for 24/7 continuous video displays used in surveillance applications. They are affordable and reliable, offering up to Full HD 1080p display resolution, support for audio and wide viewing angles. They also interface well with cabinets and wall brackets for use in a variety of applications.

- Full HD resolution displays in 22" & 24"
- Adaptive sync to prevent image lagging
- Low response time for smooth operation
- VESA mountable plus tilt adjustable bases
- Supports VGA and HDMI video inputs
- Each model features built in stereo speakers
- VA vertical alignment LCD panel technology
- Extra wide viewing angles 178° (H) x 178° (V)

Full HD 1080p Resolution

**Surveillance Grade Displays** 

**Speakers or Audio Output** 

Your local Flashview professional: