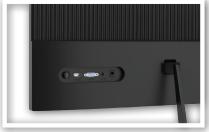

- Full HD resolution displays in 22" & 24"
- Adaptive sync to prevent image lagging
- Low response time for smooth operation
- VESA mountable plus tilt adjustable bases
- Supports VGA and HDMI video inputs
- Each model features built in stereo speakers
- VA vertical alignment LCD panel technology
- Extra wide viewing angles 178° (H) x 178° (V)