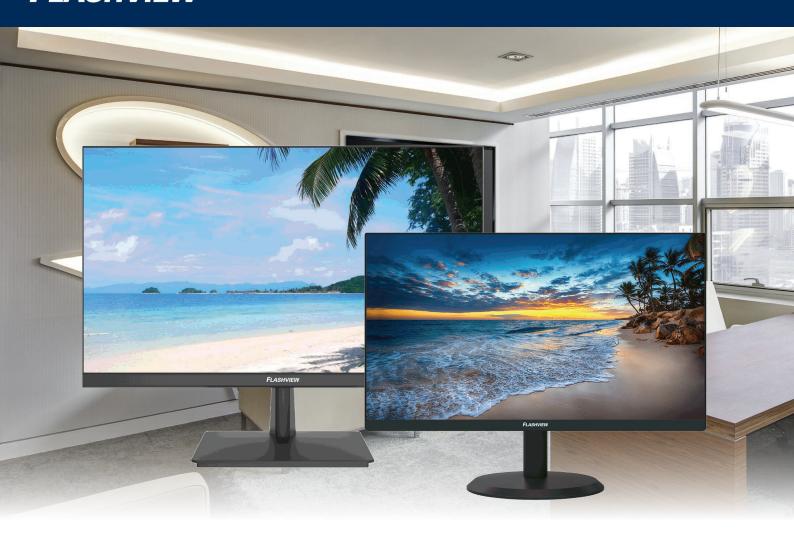

## Purpose-built for 24/7 display.

LCD-G2 Series: Surveillance grade Full HD monitors, available in 22" and 24"

Flashview LCD-G2 series monitors are built for 24/7 continuous video displays used in surveillance applications. They are affordable and reliable, offering up to Full HD 1080p display resolution, support for audio and wide viewing angles. They also interface well with cabinets and wall brackets for use in a variety of applications.

- Full HD resolution displays in 22" & 24"
- Adaptive sync to prevent image lagging
- Low response time for smooth operation
- VESA mountable plus tilt adjustable bases
- Supports VGA and HDMI video inputs
- Each model features built in stereo speakers
- VA vertical alignment LCD panel technology
- Extra wide viewing angles 178° (H) x 178° (V)