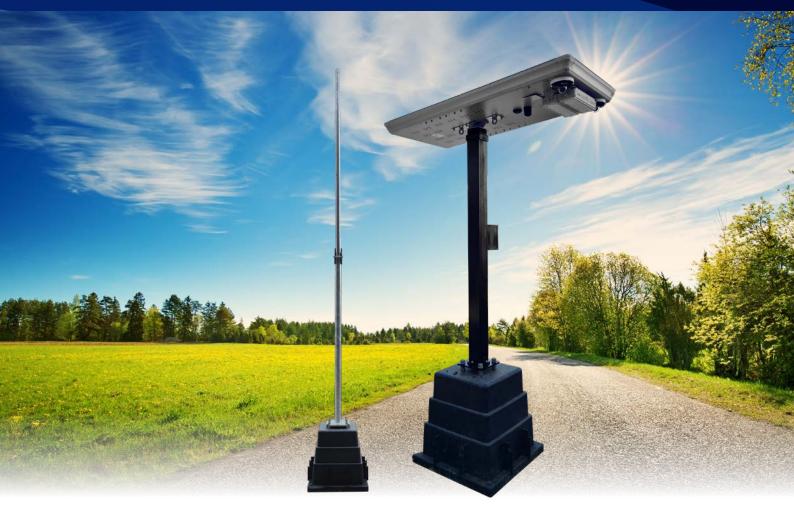

## Free-standing mounts designed for VIP Vision<sup>™</sup> SLR solar systems

Deliver surveillance to any location with the SLR freestanding mount solutions. These solar mount solutions are expertly designed for the SLR series solar street lights and surveillance systems, so that you can quickly and easily install standalone solar powered CCTV and lighting to areas without power or infrastructure.

- Available poles in 4m, 4.5m, 6m and 10m
- No need for a ladder or working at heights

Quick manual installation

Suitable for remote locations

- Steel mount base reinforcement for extra strength
- Extra strong, supports 2 x solar modules

Carry loads up to 40kg

## **CCTV/Solar Pole mount**

|                    | SLR Solar Mounting Solutions |  |  |
|--------------------|------------------------------|--|--|
| Image              |                              |  |  |
| Product Code       | SLR-POL4-TS (4m)             |  |  |
| Description        | Telescopic pole              |  |  |
| Installation       | Manual winch                 |  |  |
| Extend Height      | 5.8m                         |  |  |
| Retract Height     | 1.9m                         |  |  |
| No. of Sections    | 4                            |  |  |
| Tube Diameter      | 70-124mm                     |  |  |
| Payload Capacity   | 40kgs                        |  |  |
| Cable              | Stainless steel              |  |  |
| Ingress Protection | IP67                         |  |  |
| Diagrams           |                              |  |  |