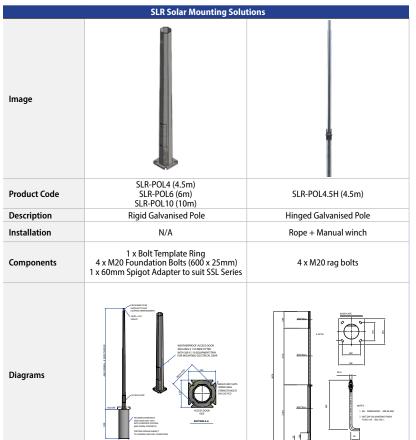

- Available poles in 4m, 4.5m, 6m and 10m
- No need for a ladder or working at heights

Quick manual installation

Suitable for remote locations

- Steel mount base reinforcement for extra strength
- Extra strong, supports 2 x solar modules