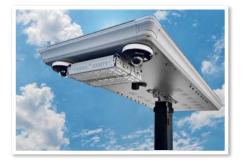

## Free-standing mounts designed for VIP Vision<sup>™</sup> SLR solar systems

Deliver surveillance to any location with the SLR freestanding mount solutions. These solar mount solutions are expertly designed for the SLR series solar street lights and surveillance systems, so that you can quickly and easily install standalone solar powered CCTV and lighting to areas without power or infrastructure.

- Available poles in 4m, 4.5m, 6m and 10m
- No need for a ladder or working at heights

Quick manual installation

Suitable for remote locations

- Steel mount base reinforcement for extra strength
- Extra strong, supports 2 x solar modules