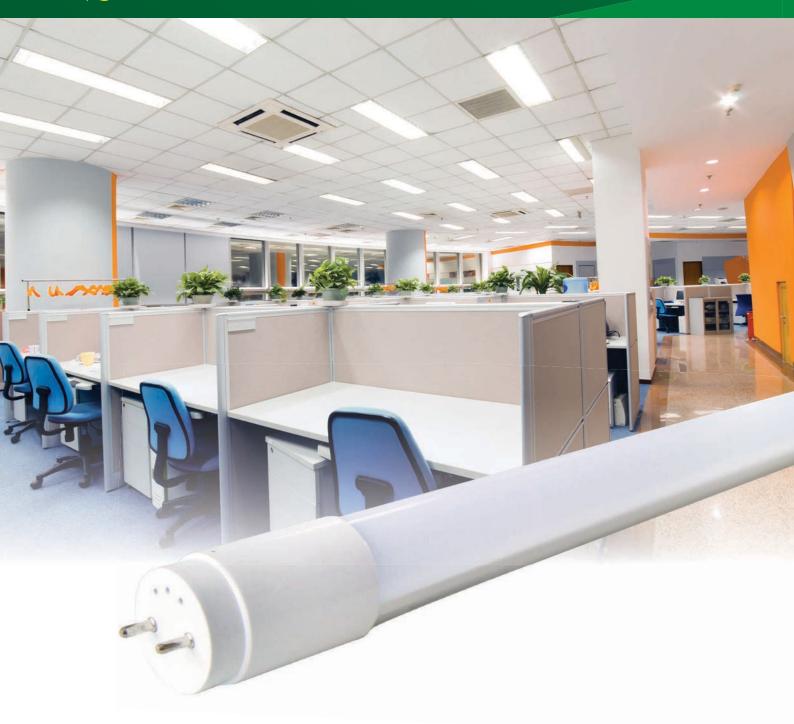

## Professional T8 LED Tube Lighting

LTU-A Series: High performance LED tubes in 600mm, 1200mm and 1500mm models

The ENSA™ LED tube light series is designed to reduce your fluorescent tube lighting costs by a minimum of 50% and are available in 600mm (2ft), 1200mm (4ft) and 1500mm (5ft) lengths. LTU-A series tubes are more than just energy efficient options to conventional fluorescents. They also deliver better quality & longer lasting light with no UV, they do not require a magnetic or electronic ballast, they turn on/off instantly with no warm up period, they do not fade or flicker, and are 100% recyclable with no mercury or toxic materials.

Each tube features an AC input at one end only and is supplied with an LED starter to replace fluorescent tube fuses.

- Cut your energy use in half by switching to LED tubes.
- High luminous efficacy for optimal return on investment.
- Long lifespan LED lighting: rated for up to 50,000 hours.
- Retrofit or replace: ideal for carparks, offices and more.
- Polycarbonate for low risk of shock (standard model only)
- Supplied with replacement LED starter.