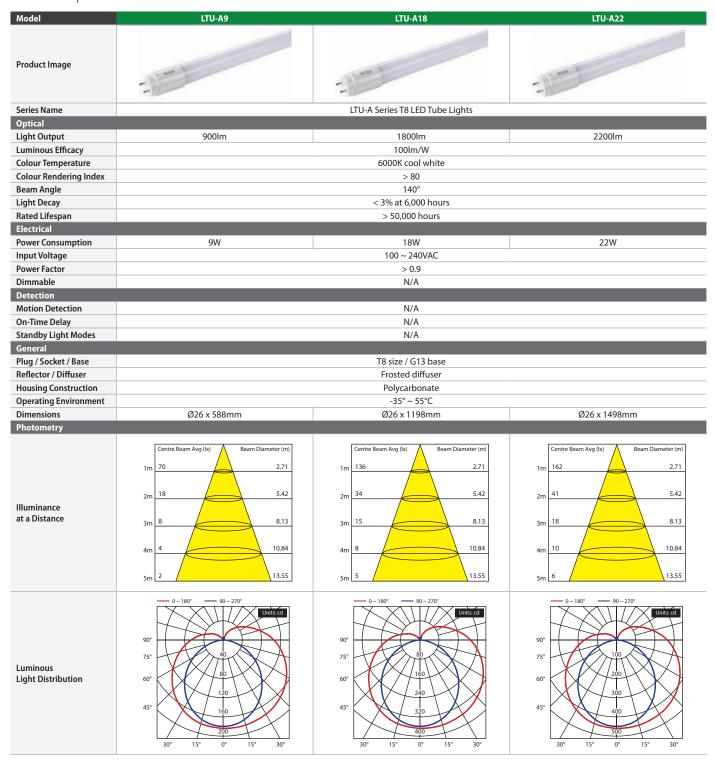

ergy efficient options to conventional fluorescents. They also deliver better quality & longer lasting light with no UV, they do not require a magnetic or electronic ballast, they turn on/off instantly with no warm up period, they do not fade or flicker, and are 100% recyclable with no mercury or toxic materials.

Each tube features an AC input at one end only and is supplied with an LED starter to replace fluorescent tube fuses.

- Cut your energy use in half by switching to LED tubes.
- High luminous efficacy for optimal return on investment.
- Long lifespan LED lighting: rated for up to 50,000 hours.
- Retrofit or replace: ideal for carparks, offices and more.
- Polycarbonate for low risk of shock (standard model only)
- Supplied with replacement LED starter.

## Series Specifications



Your local ENSA™ lighting solutions professional: