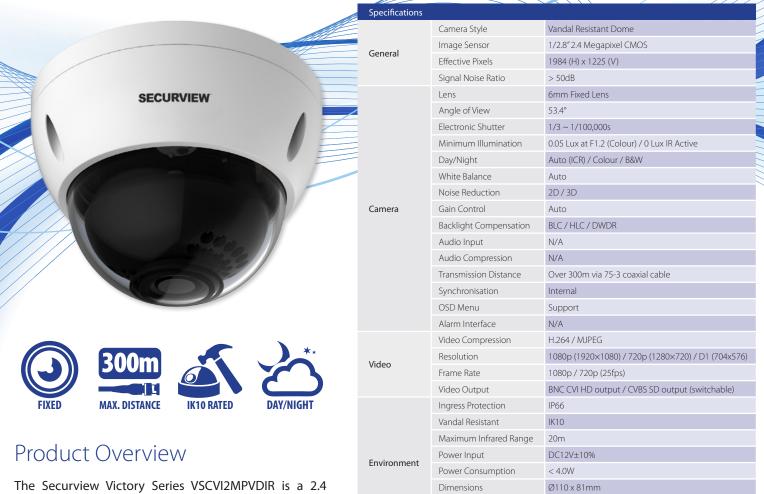

## 1080p Full HD 20m Infrared HDCVI Dome Camera

## Model: VSCVI2MPVDIR6

The Securview Victory Series VSCVI2MPVDIR is a 2.4 megapixel, fixed lens, infrared dome camera and is capable of providing 1080p Full High Definition footage over coaxial cable.

It uses the HDCVI video transmission standard which enables HD video transmission distance up to 300m (1080p using 75-3 coax) with low latency and low interference.

The camera's IK10 vandal resistance and IP66 rating make it a perfect surveillance solution across a wide range of CCTV applications.