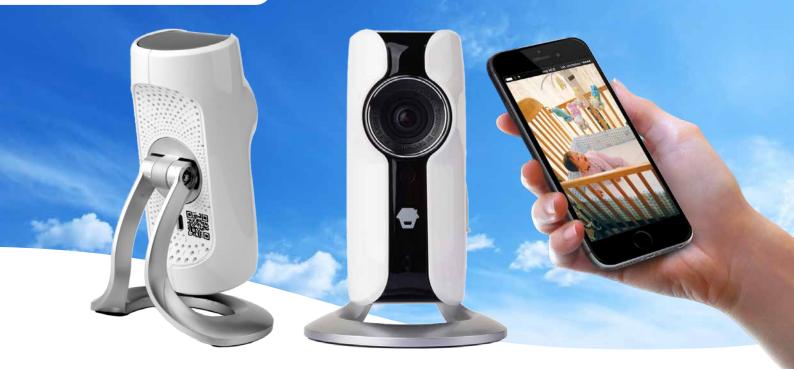

## Watchguard 2020™ Standalone WiFi Security Camera

Model: ALC-CAM1

The Watchguard 2020™ standalone WiFi security camera is perfect for monitoring what's going on in your home, day or night.

The installation couldn't be easier. Simpy turn on your camera, download the free App via QR code or the app store, add cameras, and you are connected to see and hear everything on your phone instantly.

The built-in HiFi microphone and speaker allows seamless communication between your phone and the camera, making remote conversation a breeze.

Share joyful moments with loved ones with one simple click, you can share (or revoke) your camera view with your family and friends and enjoy special moments together.

## Included features:

- Quick and easy connectivity via WiFi quick link or QR code
- 5-megapixel lens and 720P HD video quality
- High-quality CMOS image sensor
- 110° wide viewing angle
- · Smart control via smartphone app
- Records HD video (1280x720)
- Night vision via 10m
- Two-way audio microphone for two-way communication
- Does not support motion detection